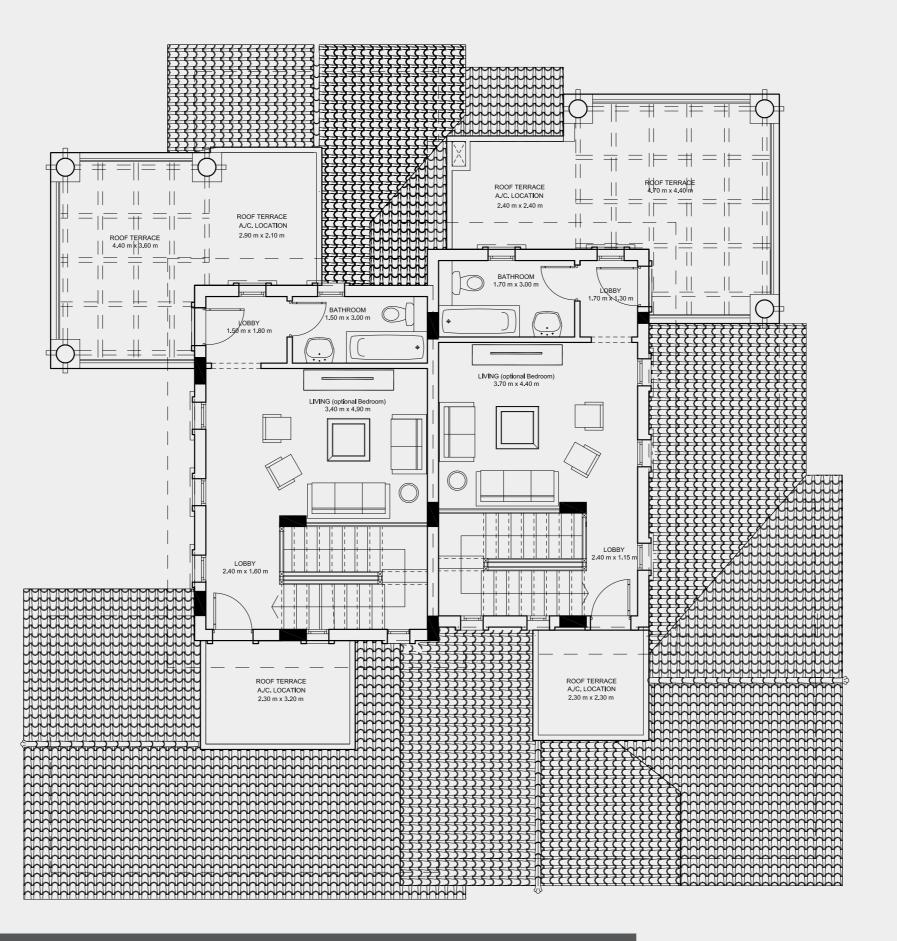

### **ROOF FLOOR** | C4 TWIN HOUSES

TYPE B

| ROOF FLOOR AREA | 42 M <sup>2</sup>   |
|-----------------|---------------------|
| ROOF TERRACE    | 32.5 M <sup>2</sup> |

TYPE A

| ROOF FLOOR AREA | 41 M²             |
|-----------------|-------------------|
| ROOF TERRACE    | 34 M <sup>2</sup> |