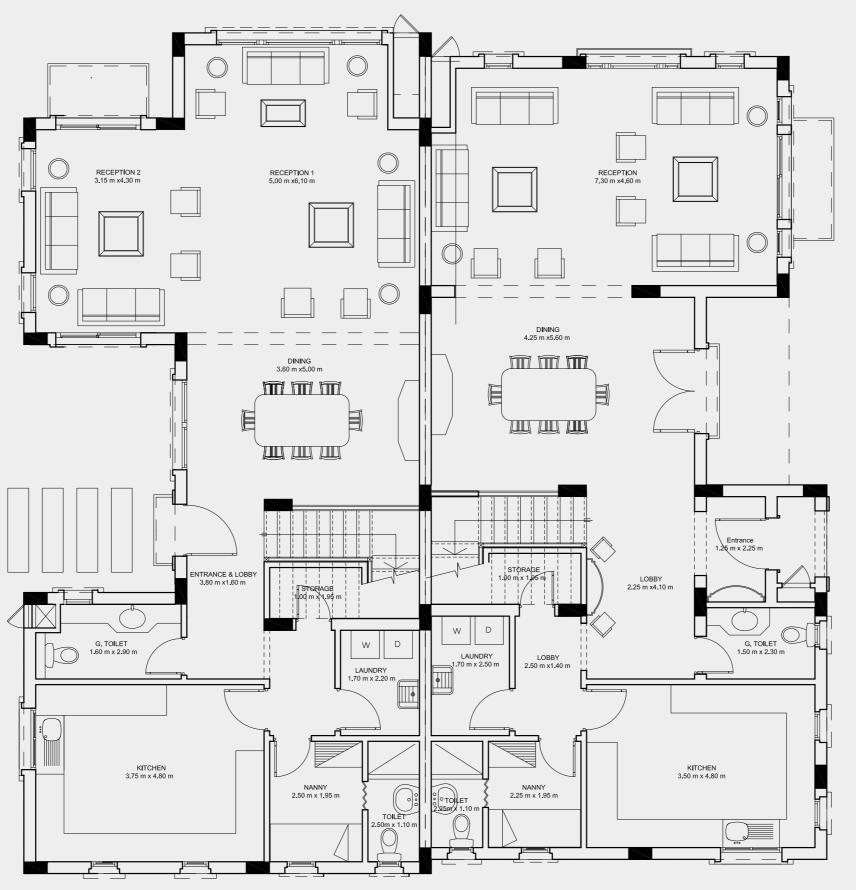

# **GROUND FLOOR** | C4 TWIN HOUSES

| TYPE B       |        |
|--------------|--------|
| TOTAL BUA    | 300 M² |
| GROUND FLOOR | 129 M² |