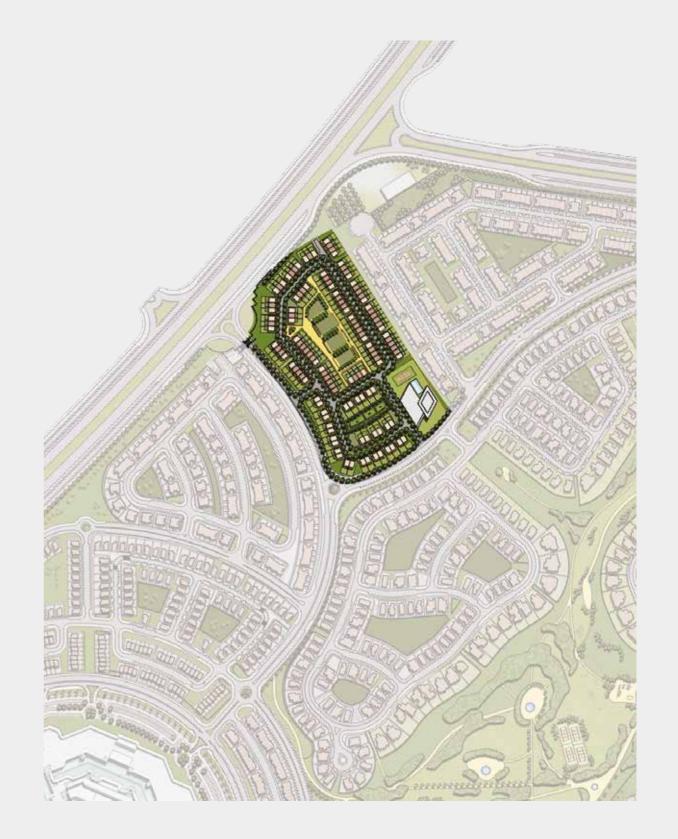

sive residential, commercial and leisure facilities surrounding the park – over 6 hundred thousand square meters – the largest of its kind in Cairo.

Welcome to new living in its fullest sense; international schools, Mosques, luxury hotels, business offices, a medical facility and three club houses located in different districts in the masterplan, offering facilities including a spa, fitness center, kids area and multi-use sports courts.

Park Avenue offers an unprecedented mix of shopping, dining and recreation, and is one of the largest commercial spaces in Egypt with a total commercial, leisure and entertainment area of 130 thousand square meters. Park Avenue hosts over one thousand mixed-size commercial units to cater for the widest range of activities.



### C4 TWIN HOUSES LOCATION





# **GROUND FLOOR** | C4 TWIN HOUSES

| TYPE B       |        |
|--------------|--------|
| TOTAL BUA    | 300 M² |
| GROUND FLOOR | 129 M² |





# FIRST FLOOR | C4 TWIN HOUSES

TYPE B
UNIT AREA

129 M²



TYPE A
UNIT AREA 134 M²

### **ROOF FLOOR** | C4 TWIN HOUSES

TYPE B

| ROOF FLOOR AREA | 42 M <sup>2</sup>   |
|-----------------|---------------------|
| ROOF TERRACE    | 32.5 M <sup>2</sup> |



TYPE A

| ROOF FLOOR AREA | 41 M²             |
|-----------------|-------------------|
| ROOF TERRACE    | 34 M <sup>2</sup> |