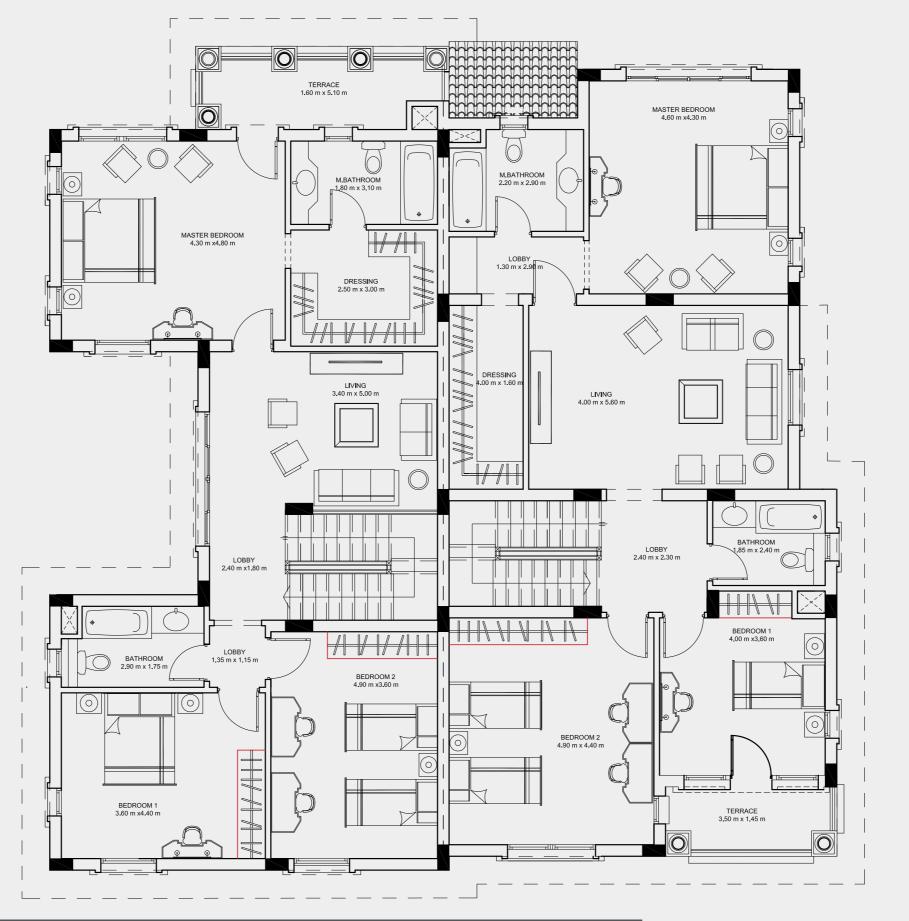

# FIRST FLOOR | C4 TWIN HOUSES

TYPE B
UNIT AREA

129 M²

TYPE A
UNIT AREA 134 M²