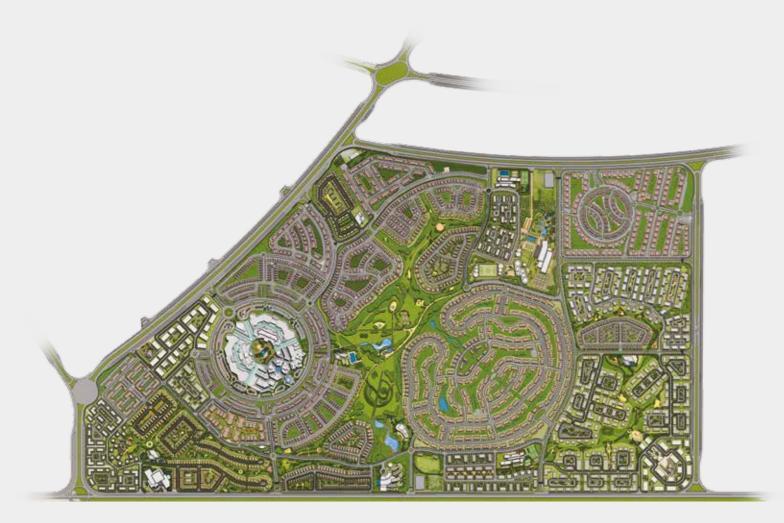

# MASTERPLAN

Inherent in our exciting blueprint to life is a vision to create one of the largest, integrated communities in New Cairo. Using leading architects, landscapers and top-tier design houses, Hyde Park will be a smart, mixeduse development spanning across 6 million square meters and meticulously arranged with exclusive residential, commercial and leisure facilities surrounding the park – over 6 hundred thousand square meters – the largest of its kind in Cairo.

Welcome to new living in its fullest sense; international schools, Mosques, luxury hotels, business offices, a medical facility and three club houses located in different districts in the masterplan, offering facilities including a spa, fitness center, kids area and multi-use sports courts.

Park Avenue offers an unprecedented mix of shopping, dining and recreation, and is one of the largest commercial spaces in Egypt with a total commercial, leisure and entertainment area of 130 thousand square meters. Park Avenue hosts over one thousand mixed-size commercial units to cater for the widest range of activities.